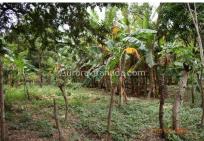

Water and electricity are on the property and just need to be connected. The volcanic soil is fertile and deep. (tierra negra) Mature mango, avocado, tamarindo, and guanacaste trees, plus bamboo and bananas thrive on the land. Cacao, mandarinas, oranges, lemons and lime trees have been planted within the last 2 years. This property is great for people looking for a peaceful, rural property, minutes from great swimming and kayaking, yet close to towns. Recent survey, title, documents and taxes are all up to date.