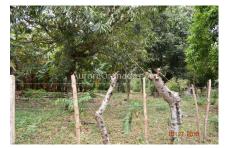

Water and electricity are on the property and just need to be connected. The volcanic soil is fertile and deep. (tierra negra) Mature mango, avocado, tamarindo, and guanacaste trees, plus bamboo and bananas thrive on the land. Cacao, mandarinas, oranges, lemons and lime trees have been planted within the last 2 years. This property is great for people looking for a peaceful, rural property, minutes from great swimming and kayaking, yet close to towns. Recent survey, title, documents and taxes are all up to date.