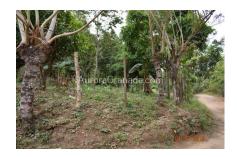

## **Overview:**

An exclusive listing you will only find at Aurora Granada

This 1.8 sq acres property is on the back side of the ridge of Laguna de Apoyo, just a 10- minute drive right to the fresh water's edge. It is centrally located 20 minutes from Grenada or Masaya and just around the corner from Catarina. The road is paved all the way to the property line on Calle 8 off Calle 7.

Water and electricity are on the property and just need to be connected. The volcanic soil is fertile and deep. (tierra negra) Mature mango, avocado, tamarindo, and guanacaste trees, plus bamboo and bananas thrive on the land. Cacao, mandarinas, oranges, lemons and lime trees have been planted within the last 2 years. This property is great for people looking for a peaceful, rural property, minutes from great swimming and kayaking, yet close to towns. Recent survey, title, documents and taxes are all up to date.