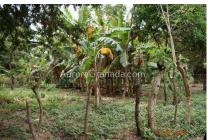

Water and electricity are on the property and just need to be connected. The volcanic soil is fertile and deep. (tierra negra) Mature mango, avocado, tamarindo, and guanacaste trees, plus bamboo and bananas thrive on the land. Cacao, mandarinas, oranges, lemons and lime trees have been planted within the last 2 years. This property is great for people looking for a peaceful, rural property, minutes from great swimming and kayaking, yet close to towns. Recent survey, title, documents and taxes are all up to date.