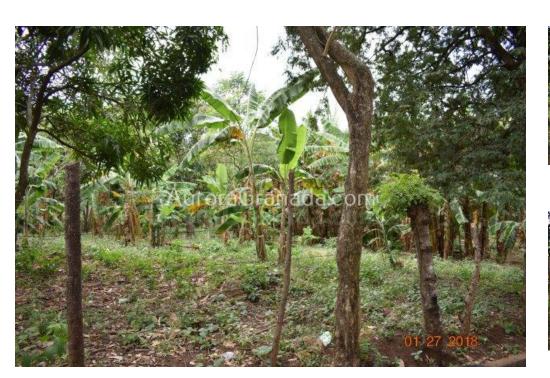

Water and electricity are on the property and just need to be connected. The volcanic soil is fertile and deep. (tierra negra) Mature mango, avocado, tamarindo, and guanacaste trees, plus bamboo and bananas thrive on the land. Cacao, mandarinas, oranges, lemons and lime trees have been planted within the last 2 years. This property is great for people looking for a peaceful, rural property, minutes from great swimming and kayaking, yet close to towns. Recent survey, title, documents and taxes are all up to date.