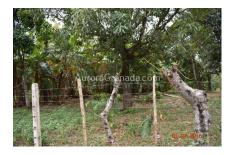

Water and electricity are on the property and just need to be connected. The volcanic soil is fertile and deep. (tierra negra) Mature mango, avocado, tamarindo, and guanacaste trees, plus bamboo and bananas thrive on the land. Cacao, mandarinas, oranges, lemons and lime trees have been planted within the last 2 years. This property is great for people looking for a peaceful, rural property, minutes from great swimming and kayaking, yet close to towns. Recent survey, title, documents and taxes are all up to date.